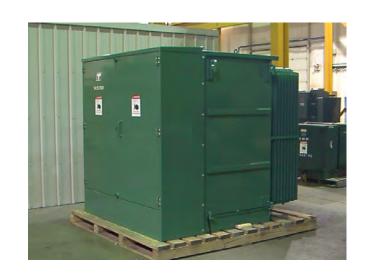

Single phase deadfront padmount kVA sizes available from 15kVA up to 250kVA

Three phase overhead kVA sizes available from 30kVA up to 500kVA platform mount

After tanks are fabricated they are prepared and cleaned to receive a two part powder paint finish consisting of a zincrich epoxy primer followed by a polyester top coat in standard or custom colors. The PTI standard finish exceeds a 2000 hr salt spray rating.