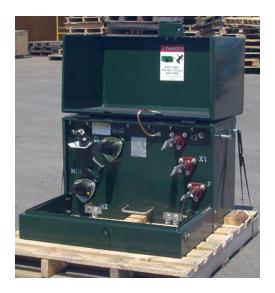

Single phase deadfront padmount kVA sizes available from 15kVA up to 250kVA

Three phase overhead kVA sizes available from 30kVA up to 500kVA platform mount

After tanks are fabricated they are prepared and cleaned to receive a two part powder paint finish consisting of a zincrich epoxy primer followed by a polyester top coat in standard or custom colors. The PTI standard finish exceeds a 2000 hr salt spray rating.