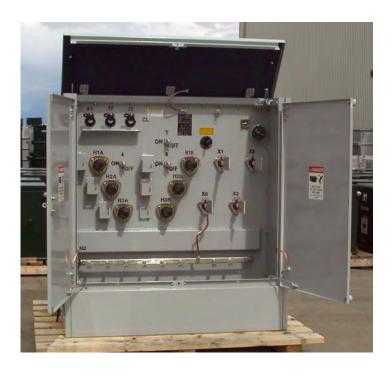

Single phase deadfront padmount kVA sizes available from 15kVA up to 250kVA

Three phase overhead kVA sizes available from 30kVA up to 500kVA platform mount

After tanks are fabricated they are prepared and cleaned to receive a two part powder paint finish consisting of a zincrich epoxy primer followed by a polyester top coat in standard or custom colors. The PTI standard finish exceeds a 2000 hr salt spray rating.