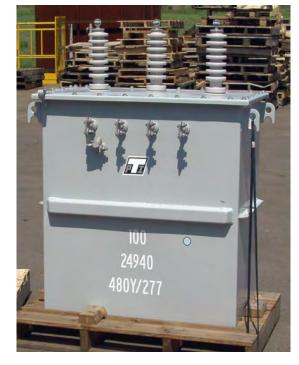

Single phase deadfront padmount kVA sizes available from 15kVA up to 250kVA

Three phase overhead kVA sizes available from 30kVA up to 500kVA platform mount

After tanks are fabricated they are prepared and cleaned to receive a two part powder paint finish consisting of a zincrich epoxy primer followed by a polyester top coat in standard or custom colors. The PTI standard finish exceeds a 2000 hr salt spray rating.